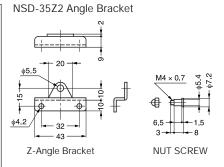

"Z-Angle Bracket" (NSD-35Z2) for aluminum frame installation available at surcharge.

NSD-35R (right -hand) is symmetrical.