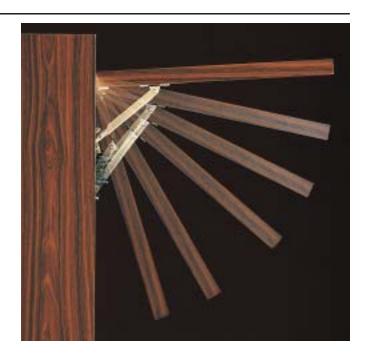

## NSD-35 PAT. ADJUSTABLE SOFT-DOWN STAY

Upward-Opening Flap with Piano, Butt or Concealed Hinges.

Oblong Holes of the Mounting Plate Allow Flap Opening Angle Adjustable from 80° to 100°.

Material: Zinc Alloy, Steel Finish: Bright Nickel

Supplied with screws (3.5 x 15)

NSD-35 is designed to securely latch a flap closed and hold the flap in the fully opened position.

Two stop version (65°, 90°) is also available.

Torque Calculation: Torque = Door Height x 1/2 x Door Weight