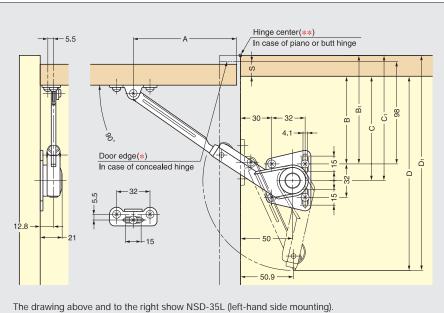

Per Piece : 20-70kg  $\cdot$  cm (19-60 lbs  $\cdot$  inch) Per Pair : 40-140kg  $\cdot$  cm (38-120 lbs  $\cdot$  inch)

| Hinge Type       | Α  | В    | С     | D     | B <sub>1</sub> | C <sub>1</sub> | D <sub>1</sub> |
|------------------|----|------|-------|-------|----------------|----------------|----------------|
| Concealed Hinge  | 99 | 98-S | 114-S | 200-S | -              | -              | -              |
| Butt/Piano Hinge | 93 | -    | _     | -     | 92             | 108            | 194            |

| Opening Angle      | 80°               |                | 90°               |                | 100°              |                |
|--------------------|-------------------|----------------|-------------------|----------------|-------------------|----------------|
| Position of        | Down              |                | Middle            |                | Up                |                |
| Plates             | Mounting<br>Plate | Arm<br>Bracket | Mounting<br>Plate | Arm<br>Bracket | Mounting<br>Plate | Arm<br>Bracket |
| For                |                   |                |                   |                |                   |                |
| Hinge Center       |                   |                |                   |                |                   |                |
| (Up)  ↑  ↓  (Down) |                   |                |                   |                | •                 |                |