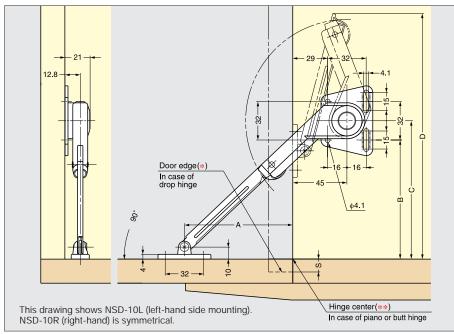

Torque Calculation: Torque = Door Height x 1/2 x Door Weight Per Piece : 20-70kg · cm (19-60 lbs · inch) Per Pair : 40-140kg · cm (38-120 lbs · inch)

The distance for A, B, C is measured from "door edge (\*)" and "top surface of bottom board" when drop hinges are used, and from "hinge center (\*\*)" and "top surface of bottom board" when piano or butt hinges are used.

| Hinge Type         | А  | В     | С     | D     | Item No. | Weight (g) | Box (pcs) | Carton (pcs) |
|--------------------|----|-------|-------|-------|----------|------------|-----------|--------------|
| Drop Hinge         | 97 | 106-S | 122-S | 211-S | NSD-10R  | 210        | 20        | 80           |
| Piano / Butt Hinge | 90 | 99    | 115   | 204   | NSD-10L  | 210        | 20        | 80           |

Note: "S" dimension is the overlay distance for drop hinge(s).

43

**1-800-562-5267** (U.S.A. and Canada Only)