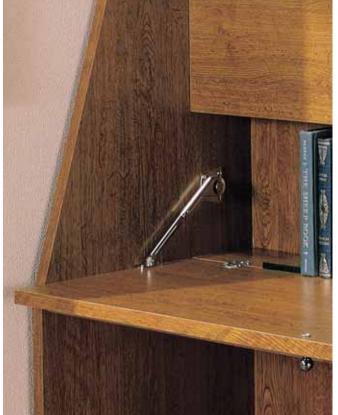

## NSD-10 PAT. ADJUSTABLE SOFT-DOWN STAY

Downward-Opening Flap with Piano, Butt or Drop Hinges.

Material: Zinc Alloy, Steel Finish: Bright Nickel Supplied with screws (3.5 x 15)

NSD-10 is designed to securely latch a flap closed.

Torque Calculation: Torque = Door Height x 1/2 x Door Weight Per Piece : 20-70kg · cm (19-60 lbs · inch) Per Pair : 40-140kg · cm (38-120 lbs · inch)

The distance for A, B, C is measured from "door edge (\*)" and "top surface of bottom board" when drop hinges are used, and from "hinge center (\*\*)" and "top surface of bottom board" when piano or butt hinges are used.