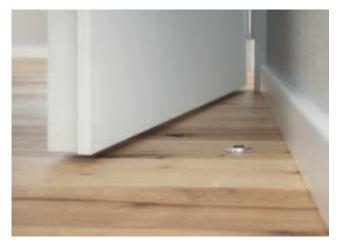

## → Standard

- > Hold-open function [28 Nm]
- > Prevents damages to the wall and door
- > Stops the door from "springing open" and holds the door in the "open" position
- > No trip hazard

> Installation: Floor sleeve: For recess mounting in

the floor, strikerplate and magnet: For recess mounting in door leaf