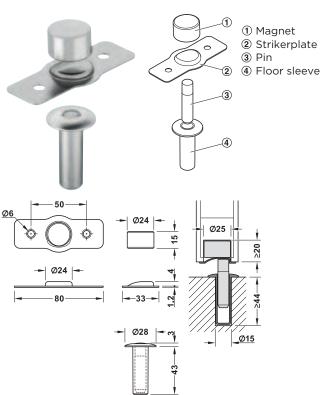

## → Packaging - Trade

| Material                                                                     | Finish/colour          | SKU                |
|------------------------------------------------------------------------------|------------------------|--------------------|
| Floor sleeve: Plastic Magnet: N30 neodymium Pin: Steel Strikerplate: Plastic | Transparent            | TRADE-CLEAR-NYLON  |
|                                                                              | Black                  | TRADE-BLACK-NYLON  |
|                                                                              | White                  | TRADE-WHITE-NYLON  |
|                                                                              | Polished chrome plated | TRADE-CHROME-NYLON |
|                                                                              | Satin chrome plated    | TRADE-SATIN-NYLON  |
|                                                                              | Brass                  | TRADE-BRASS-NYLON  |