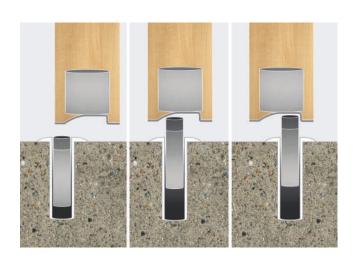

## → Standard

- > Hold-open function [28 Nm]
- > Prevents damages to the wall and door
- > Stops the door from "springing open" and holds the door in the "open" position
- > No trip hazard

> Installation: Floor sleeve: For recess mounting in

the floor, strikerplate and magnet: For recess mounting in door leaf