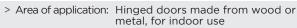

## → Standard

- > Hold-open function [28 Nm]
- > Prevents damages to the wall and door
- > Stops the door from "springing open" and holds the door in the "open" position
- > No trip hazard

> Installation: Floor sleeve: For recess mounting in