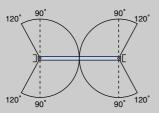

## 500 Series

**Center-Hung Floor Hinges** for Inward and Outward Opening · One-side Opening

Center-hung 90° hold-open 120° inward and outward opening

Center-hung 90° hold-open 120° single-action Right or Left hand