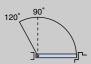

## 500 Series

**Center-Hung Floor Hinges** for Inward and Outward Opening · One-side Opening

Center-hung 90° hold-open 120° inward and outward opening

Center-hung 90° hold-open 120° single-action Right or Left hand