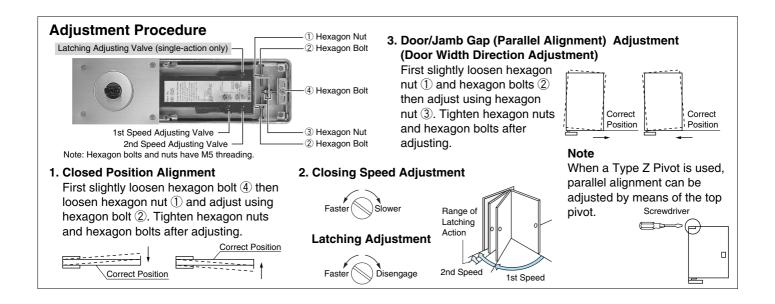

Determination of Door Hand

There is the right and left hand. (for H(S)-515,H(S)-525,H(S)-535 only)

- A narrow type with 100mm in width: accommodated to a front narrow frame.
- The thickness of these floor hinges has been further reduced for installation on a thin slab.
- Two-valve function allows easy closing speed adjustment.
- Three-valve system for closing speed adjustment of single-action doors. Latching speed during the last two to three degrees of motion adjustable to assure closure. Ideal for airtight doors with electric locks, etc.
- Closing position of the door is adjustable after hanging by making a simple adjustment to the main body alone.
- Type Z is also available, with which alignment can be adjusted by means of the top pivot.