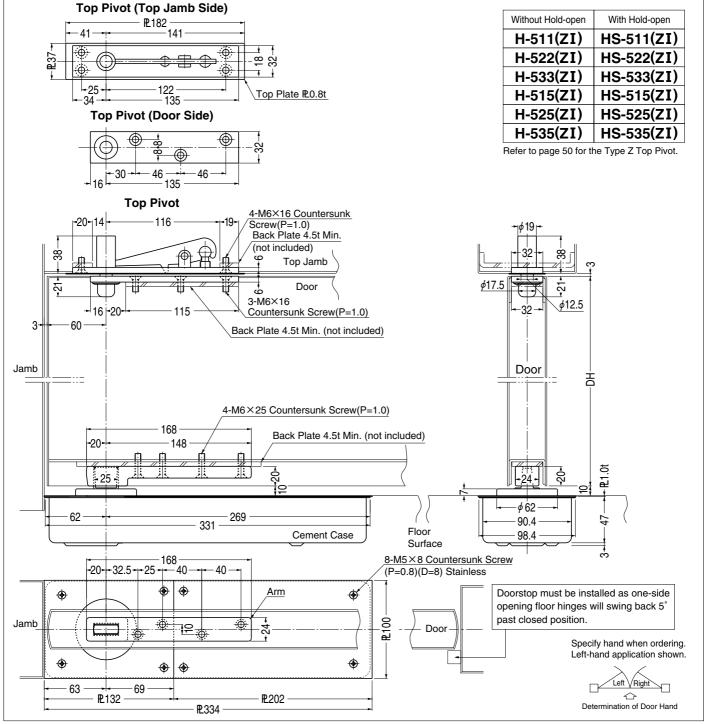

Determination of Door Hand

There is the right and left hand. (for H(S)-515,H(S)-525,H(S)-535 only)

- A narrow type with 100mm in width: accommodated to a front narrow frame.
- The thickness of these floor hinges has been further reduced for installation on a thin slab.
- Two-valve function allows easy closing speed adjustment.
- Three-valve system for closing speed adjustment of single-action doors. Latching speed during the last two to three degrees of motion adjustable to assure closure. Ideal for airtight doors with electric locks, etc.
- Closing position of the door is adjustable after hanging by making a simple adjustment to the main body alone.
- Type Z is also available, with which alignment can be adjusted by means of the top pivot.

| Model Number      |                |                   |                | Applicable Door | Maximum     |
|-------------------|----------------|-------------------|----------------|-----------------|-------------|
| Double-action     |                | Single-action     |                | Dimensions      | Door Weight |
| Without Hold-open | With Hold-open | Without Hold-open | With Hold-open | DW×DH mm        | kg          |
| H-511             | HS-511         | *H-515            | *HS-515        | 900×2100        | 70          |
| H-522             | HS-522         | *H-525            | *HS-525        | 950×2100        | 105         |
| H-533             | HS-533         | *H-535            | *HS-535        | 1050×2400       | 150         |
| H-511ZI           | HS-511 ZI      | *H-515 ZI         | *HS-515 ZI     | 900×2100        | 70          |
| H-522 ZI          | HS-522 ZI      | *H-525 ZI         | *HS-525 ZI     | 950×2100        | 105         |
| H-533 ZI(*)       | HS-533 ZI(*)   | *H-535 ZI(*)      | *HS-535 ZI(*)  | 1050×2400       | 150         |

(Note) \*Export use model.

Those models marked with asterisk (\*) are handed.

• Floor hinges for stone tile flooring, floor hinges for carpeted flooring, and aqua hinges are available as well.