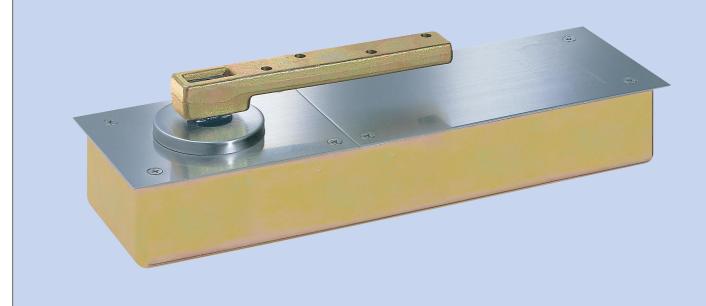

## 500 Series

**Center-Hung Floor Hinges** for Inward and Outward Opening · One-side Opening

Center-hung 90° hold-open 120° inward and outward opening

Center-hung 90° hold-open 120° single-action Right or Left hand

Determination of Door Hand

There is the right and left hand. (for H(S)-515,H(S)-525,H(S)-535 only)

- A narrow type with 100mm in width: accommodated to a front narrow frame.
- The thickness of these floor hinges has been further reduced for installation on a thin slab.
- Two-valve function allows easy closing speed adjustment.
- Three-valve system for closing speed adjustment of single-action doors. Latching speed during the last two to three degrees of motion adjustable to assure closure. Ideal for airtight doors with electric locks, etc.
- Closing position of the door is adjustable after hanging by making a simple adjustment to the main body alone.
- Type Z is also available, with which alignment can be adjusted by means of the top pivot.