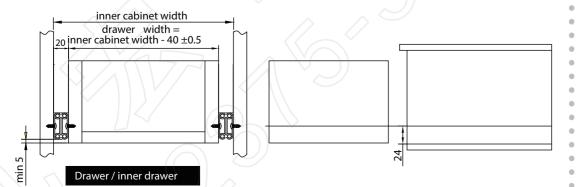

# Technical Specification of drawer and cabinets

The bottom of drawer slides must be 5mm above the bottom of drawer to ensure correct function.

The center of drawer slides must be 24mm above the bottom of cabinet.