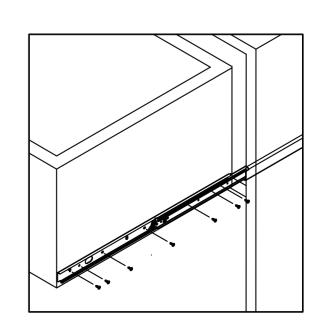

### Install the drawer slides to the drawer

Install the slides to the drawer with the provided screw kit.

Each side requires at least 3 screws. Please move the drawer back and forth to see if the drawer runs freely.

If not so, please check if drawer or cabinet is square, the slides are installed in a parallel manner or screws are tightened properly.