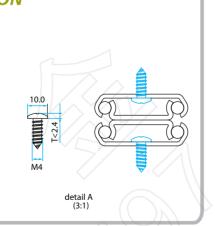

### NJ-76Q01

Two Way Travel Slides, 180 pound (80kgs) loading.

Or you may use screws as the recommended dimensions (10mmx2.4mm)