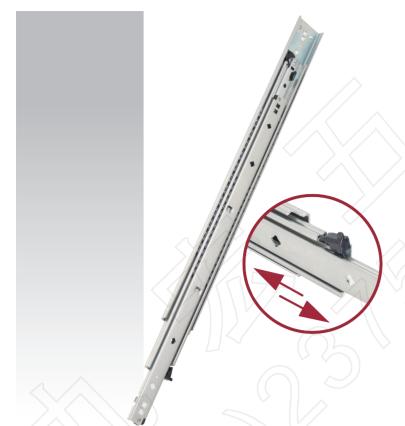

#### **Features**

Mounting | Side mount.

Side Clearance | 3/8" plus 1/64", minus 0 each side.

Height | 1-25 / 64" (35.3 mm).

Loading | 50 pound (22 kgs) class.

Size | 12"(300 mm) throuth 26"(650 mm) at 2"(50

Feature | Low profile for shallow drawers, shelves or trays. Metal latch detent in/lock function in extended position for easy drawer removal and industrial cabinet applications.

**Option** | NJ23002-Metal latch positive stop. NJ21001-Plastic lever for positive stop.

### NJ-76Q01

Two Way Travel Slides, 180 pound (80kgs) loading.

Or you may use screws as the recommended dimensions (10mmx2.4mm)