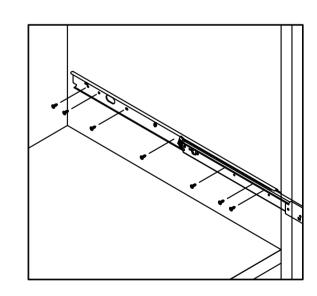

## Install the drawer slides to the cabinet

To ensure the same length of extension from both sides, center the slide to the depth of the cabinet.

Install the slides to the cabinet with the provided screw kit. Each side requires at least 3 screws.

Please make sure the drawer slide on each side is parallel to each other.