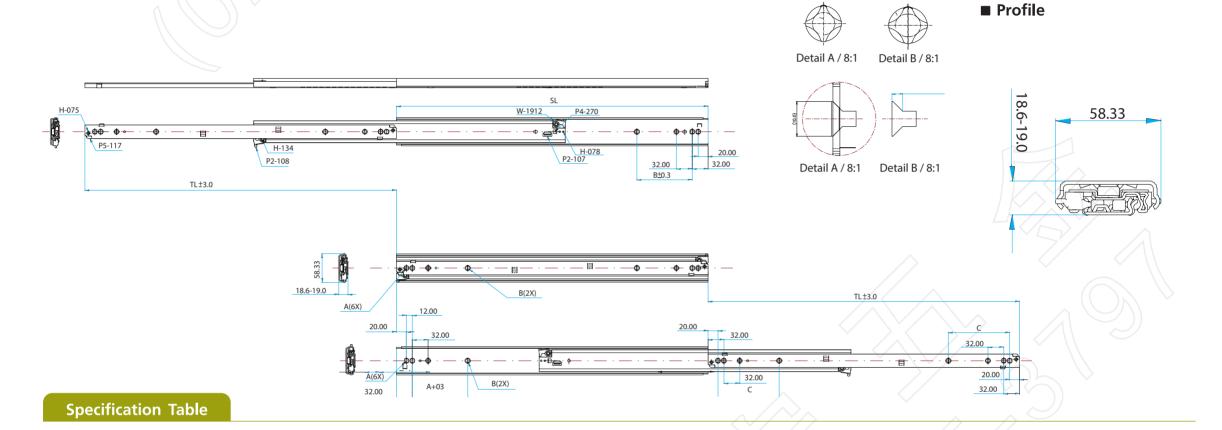

#### ■ Profile

#### **Drawing**

| SIZE        | SL     |       | TL     |        |        |   |
|-------------|--------|-------|--------|--------|--------|---|
| 16" (400mm) | 400.00 | 400.0 |        |        |        |   |
| 18" (450mm) | 450.00 | 450.0 | 128.00 | 128.00 |        |   |
| 20" (500mm) | 500.00 | 500.0 | 160.00 | 160.00 | 124.00 |   |
| 22" (550mm) | 550.00 | 550.0 | 160.00 | 160.00 | 124.00 |   |
| 24" (600mm) | 600.00 | 600.0 | 192.00 | 192.00 | 124.00 | _ |
| 26" (650mm) | 650.00 | 650.0 | 192.00 | 192.00 | 124.00 |   |
| 28" (700mm) | 700.00 | 700.0 | 192.00 | 192.00 | 124.00 |   |
| 30" (750mm) | 750.00 | 750.0 | 224.00 | 224.00 | 124.00 |   |
| 32" (800mm) | 780.00 | 800.0 | 224 00 | 224 00 | 124 00 |   |