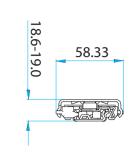

#### ■ Profile

#### **Drawing**

| SIZE        | SL     |       | TL     |        |        |   |
|-------------|--------|-------|--------|--------|--------|---|
| 16" (400mm) | 400.00 | 400.0 |        |        |        |   |
| 18" (450mm) | 450.00 | 450.0 | 128.00 | 128.00 |        |   |
| 20" (500mm) | 500.00 | 500.0 | 160.00 | 160.00 | 124.00 |   |
| 22" (550mm) | 550.00 | 550.0 | 160.00 | 160.00 | 124.00 |   |
| 24" (600mm) | 600.00 | 600.0 | 192.00 | 192.00 | 124.00 | _ |
| 26" (650mm) | 650.00 | 650.0 | 192.00 | 192.00 | 124.00 |   |
| 28" (700mm) | 700.00 | 700.0 | 192.00 | 192.00 | 124.00 |   |
| 30" (750mm) | 750.00 | 750.0 | 224.00 | 224.00 | 124.00 |   |
| 32" (800mm) | 780.00 | 800.0 | 224 00 | 224 00 | 124 00 |   |